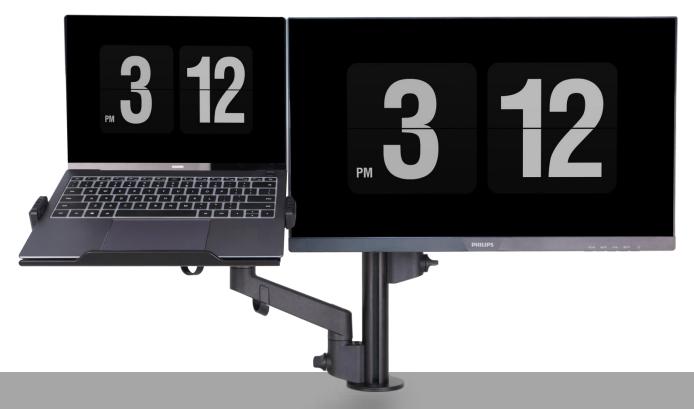

## PA - Arm

Design:2021

**Application**Single monitor
Dual monitor
Laptop holder

## **FEATURES**

- · Mechanical adjustment using intuitive finger operated knob.
- · Quick release mounting head to assist with installation and monitor replacement.
- · With independent control of each screen's height.
- · Tilt, pan and landscape to portrait rotation.
- · Wire management minimizes cable clutter.

- · Mount up to 4 screens per post.
- · Includes surface clamp and grommet mount.
- · Additional arms fit to post without requirement for any additional components.
- · Pole height can be customized.
- · Available in Black, White.

- PA-S-W (White)

- **Dual arm**
- PA-D-B (Black)
- PA-D-W (White)

Laptop holder (11-16" wide)

- PA-LTH-B (Black)
- PA-LTH-W (White)

PA – Arm Assembly without the need to reach under the desk top

The PA – Arm clamp and arm come pre-assembled to save time (up to 1/4 less time to assemble than other leading arm models)