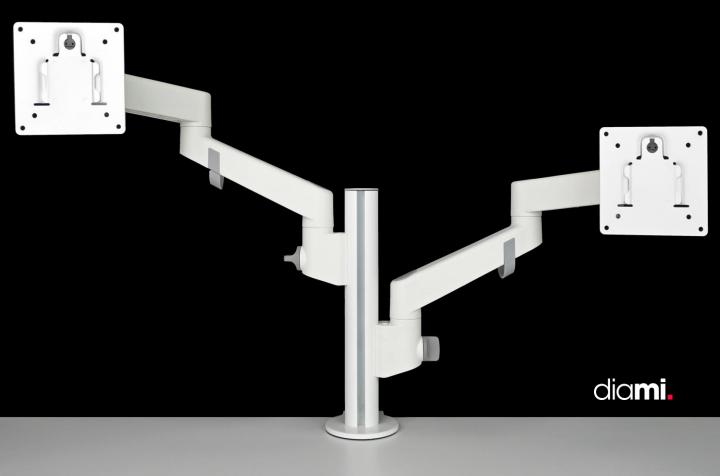

## PA - Arm

Design:2021

**Application**Single monitor
Dual monitor
Laptop holder

- · Mount up to 4 screens per post.
- · Includes surface clamp and grommet mount.
- · Additional arms fit to post without requirement for any additional components.
- · Pole height can be customized.
- · Available in Black, White.