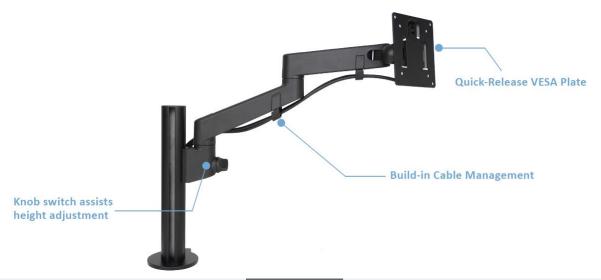

## **FEATURES**

- · Mechanical adjustment using intuitive finger operated knob.
- · Quick release mounting head to assist with installation and monitor replacement.
- · With independent control of each screen's height.
- · Tilt, pan and landscape to portrait rotation.
- · Wire management minimizes cable clutter.

## Specs:

Weight capacity: 0~9 KGS Screen Size: 14~32"

VESA: 100\*100 MM; 75\*75 MM

+75°/-45° monitor tilt 360° VESA rotation Height Range: 262MM Desktop thickness: 1~3.5 CM

Desk clamp, clamp may also be fitted into the cable guide hole.