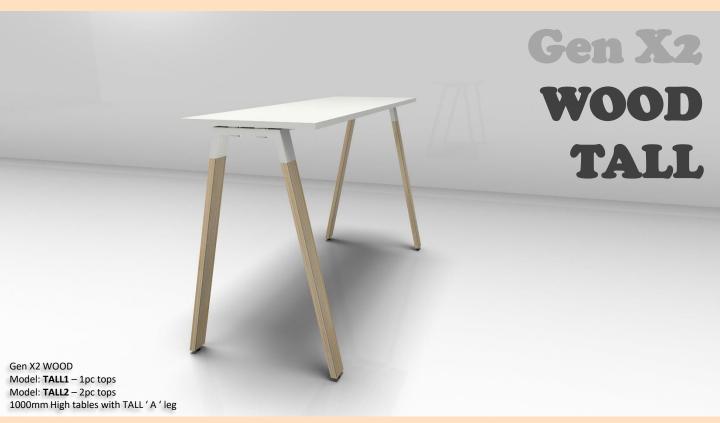

TALL1

TALL Table 1pc top

( 750 "A " 1000mmH leg )

2100 x 800 2400 x 800 2100 x 1000 (Recess Legs) 2400 x 1000 (Recess Legs)

TALL2

Tall Table 2pc top (750 "A" 1000mmH leg )

> 2800 x 1000 3000 x 1000 3200 x 1000