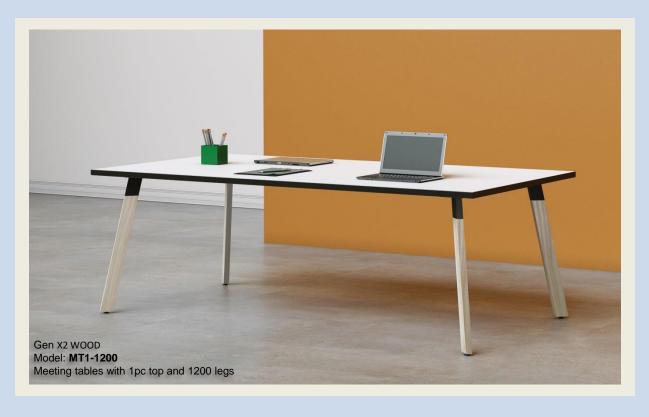

MT1-1200

Meeting Table 1pc top

( 1200 leg )

2400 x 1600

MT2-1200

Meeting Table 2pc top

(1200 leg)

diami.