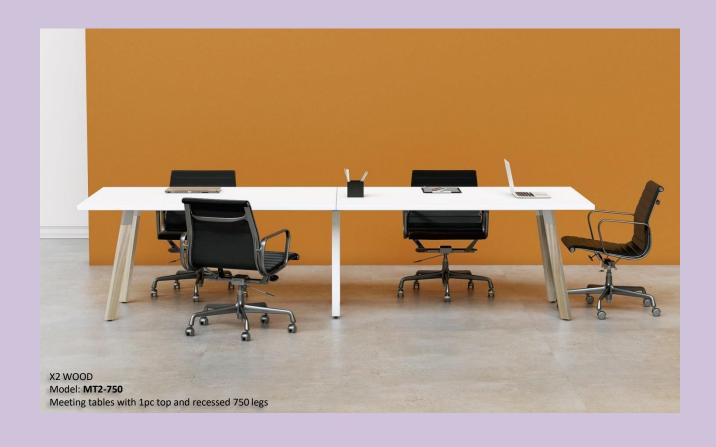

1200 1400 | 1600 MT1-750

Meeting Table 1pc top

(750 leg)

1800 x 900 2100 x 900 2400 x 900 1600 x 1200 1800 x 1200

2100 x 1200 2400 x 1200

MT2-750

Meeting Table 2pc top

(750 leg)