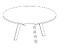

## Gen-X2 WOOD table series Technical details

SR

Round tops

900 | 1000

(3 x Post legs)

SR

Square or Round tops

(4 legs)