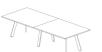

MT1-1200

Meeting Table 1pc top

( 1200 leg )

2400 x 1600

MT2-1200

Meeting Table 2pc top

(1200 leg)

diami.