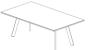

1200 1400 | 1600 MT1-750

Meeting Table 1pc top

(750 leg)

1800 x 900 2100 x 900 2400 x 900 1600 x 1200 1800 x 1200

2100 x 1200 2400 x 1200

MT2-750

Meeting Table 2pc top

(750 leg)