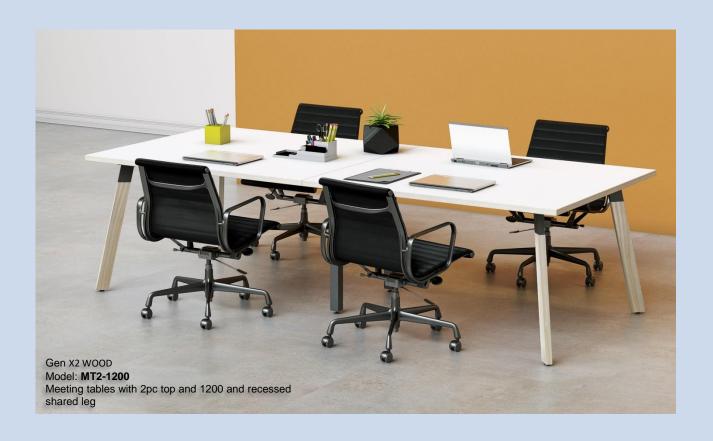

MT1-1200

Meeting Table 1pc top

( 1200 leg )

2400 x 1600

MT2-1200

Meeting Table 2pc top

(1200 leg)

diami.