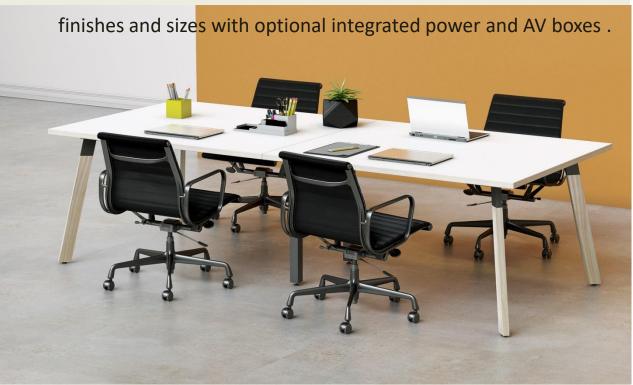

## Gen XX WOOD Tables

Wood Series

Now you can enjoy the natural beauty of real timber legs combined with the durability and stability of a fully welded Gen-

Gen-X2 WOOD frame system is made using rectangular tube sections robot welded with multiple angles to showcase a distinctive eye catching and bespoke functional range of tables that complement today's modern collaborative workspace.

Gen-X2 WOOD is fully resolved and finished to perfection, features include end legs in White, Black epoxy powder coated tube upper with real Ash wood legs, various worktop styles,