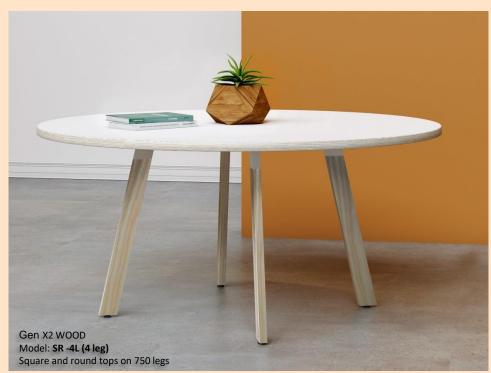

## Gen-X2 WOOD table series Technical details

SR

Round tops

900 | 1000

(3 x Post legs)

SR

Square or Round tops

(4 legs)