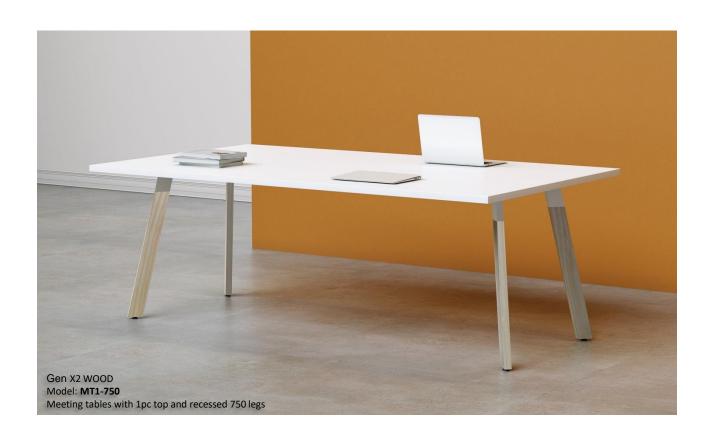

1200 1400 | 1600 MT1-750

Meeting Table 1pc top

(750 leg)

1800 x 900 2100 x 900 2400 x 900 1600 x 1200 1800 x 1200

2100 x 1200 2400 x 1200

MT2-750

Meeting Table 2pc top

(750 leg)