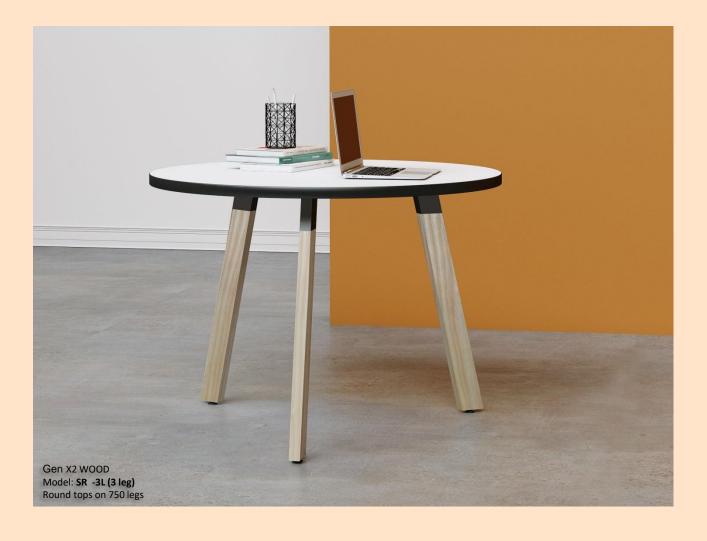

## Gen-X2 WOOD table series Technical details

SR

Round tops

900 | 1000

(3 x Post legs)

SR

Square or Round tops

(4 legs)