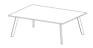

## Gen-X2 WOOD table series Technical details

SR

Round tops

900 | 1000

(3 x Post legs)

SR

Square or Round tops

(4 legs)