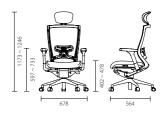

## Basic type and optional features

T50 series offers a full range of variations according to your life style, preference, and needs.

**Backrests**: T50 series offers Polyester/Polyurethane/Fabric Padding/Double raschel finish options on the backrest. The default color is black and color variation available only through the customization procedure.

Adjustable armrests: The armrests has two types of the fixed and the adjustable. The optional adjustable armrest supports your forearms with 3 dimensional adjustments of height, pivot and depth. (2 dimensional of height and depth available) Its soft polyurethane pad gives another sensitive touch on the T50.

\*The non-armrest option is available only through the customization procedure.

Adjustable seat plate: On the seating, T50 has an optional feature of the depth adjustment fitting your thigh size along with the forward tilting supporting the horseback riding posture. This option also comes with a revolutionary replaceable seat cover, which keeps your seating always well-maintained and widens your color choices. Of course, this feature makes a strong environmental case of the recyclability.

**Base:** The base has two material types, plastic and the aluminum polished. For your design preference, you also have an option of having the metal parts of polished armframes conversing to the tilt mechanism

Neckrest: The optional neckrest (or headrest) in artificial leather finish has features of height and angle adjustments that giving a support to either your neck area or head depending on the angle set.

Lumbar support: To give additional and more effective support to the lumbar area T50 series provides option of the lumbar support with 2 way adjustments of height and depth

**I** Leather finish: For more elegant look of T50, an option of Italian natural leather finish on the seating is available. For design consistency in the finish material, this option specifies also the same natural leather finishes on the armpad and the neckrest. For different finishes on the armrest and the neckrest other than the natural leather matching the seating, alternatives like artificial leather are available only through the customization procedure with the signed-off acceptance of any color deviation.