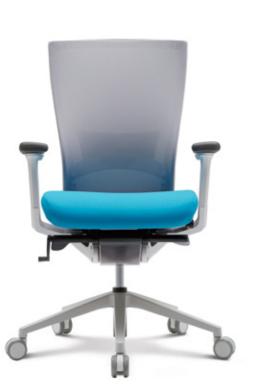

## Finishes represent your prestige Material distinction in T50ex

Finishes of your chair tell who you are. A charisma in T50ex generated from the harmonious finish details of the top-graded Italian genuine leather, the polyurethane mesh, and the polished aluminum parts captivates your first impression. Feel the softness of the genuine fine leather applied on the neckrest, armpads, and seating area. The unique character of polyurethane mesh offers the delicate softness even in the tension of mesh back structure. The metallic element of polished aluminum parts gives more self-confidence on your status beyond physical sturdiness. The high finish touches of T50ex represent your high prestige on a chair that is more than the chair.

#### Italian genuine leather finish

You may feel further delicacy on the surfaces from the genuine fine leather on the neckrest, armpads, and seating area.

#### Polyurethane mesh

Higher durability of polyurethane fabric mesh with additional softness prevents your back from perspiring by effectively releasing the body heat while seated.

#### Polished aluminum parts

Die-casted aluminum parts with polished finish not only make T50ex sturdier but also add up a more elegant and exclusive look.