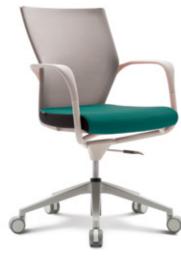

## Finishes represent your prestige Material distinction in T50ex

Finishes of your chair tell who you are. A charisma in T50ex generated from the harmonious finish details of the top-graded Italian genuine leather, the polyurethane mesh, and the polished aluminum parts captivates your first impression. Feel the softness of the genuine fine leather applied on the neckrest, armpads, and seating area. The unique character of polyurethane mesh offers the delicate softness even in the tension of mesh back structure. The metallic element of polished aluminum parts gives more self-confidence on your status beyond physical sturdiness. The high finish touches of T50ex represent your high prestige on a chair that is more than the chair.

#### Italian genuine leather finish

You may feel further delicacy on the surfaces from the genuine fine leather on the neckrest, armpads, and seating area.

#### Polyurethane mesh

Higher durability of polyurethane fabric mesh with additional softness prevents your back from perspiring by effectively releasing the body heat while seated.

#### Polished aluminum parts

Die-casted aluminum parts with polished finish not only make T50ex sturdier but also add up a more elegant and exclusive look.