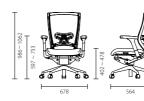

## Basic type and optional features

T50 series offers a full range of variations according to your life style, preference, and needs.

**Backrests**: T50 series offers Polyester/Polyurethane/Fabric Padding/Double raschel finish options on the backrest. The default color is black and color variation available only through the customization procedure.

**Seat colors**: T50 series offers Red/Blue/Black/Green/ Yellow tone color variations on the seat fabric cover as the standard colors, befitting the style of your own.

Beyond these standard colors :

- 1. First, you may choose from the further color fabric selections stocked in our factory for the other chair series without affecting the normal production lead time. Please consult with your dealer for the color swatches.
- 2. Second, you may have somewhat unlimited choices in the fabric seating color by going through our designated chair fabric collections. Please ask your dealer about our designated color partners for full ranges of fabric color offerings.