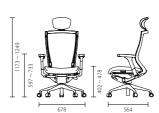

## Basic type and optional features

T50 series offers a full range of variations according to your life style, preference, and needs.

**Backrests**: T50 series offers Polyester/Polyurethane/Fabric Padding/Double raschel finish options on the backrest. The default color is black and color variation available only through the customization procedure.

Adjustable armrests: The armrests has two types of the fixed and the adjustable. The optional adjustable armrest supports your forearms with 3 dimensional adjustments of height, pivot and depth. (2 dimensional of height and depth available) Its soft polyurethane pad gives another sensitive touch on the T50.

\*The non-armrest option is available only through the customization procedure.

Adjustable seat plate: On the seating, T50 has an optional feature of the depth adjustment fitting your thigh size along with the forward tilting supporting the horseback riding posture. This option also comes with a revolutionary replaceable seat cover, which keeps your seating always well-maintained and widens your color choices. Of course, this feature makes a strong environmental case of the recyclability.