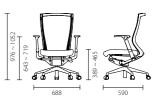

## Basic type and optional features

T50 series offers a full range of variations according to your life style, preference, and needs.

**Backrests**: T50 series offers Polyester/Polyurethane/Fabric Padding/Double raschel finish options on the backrest. The default color is black and color variation available only through the customization procedure.

\*The non-armrest option is available only through the customization procedure.

Adjustable seat plate: On the seating, T50 has an optional feature of the depth adjustment fitting your thigh size along with the forward tilting supporting the horseback riding posture. This option also comes with a revolutionary replaceable seat cover, which keeps your seating always well-maintained and widens your color choices. Of course, this feature makes a strong environmental case of the recyclability.

#### 10. Seating Depth Adjustment (Optional)

By pulling out the lever under the seat, you may adjust the depth of your seating to fit your thigh size.