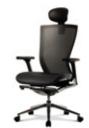

#### T500DAU

with adjustable armrests on the basic type

- Based on basic & standard features
- Adjustable armrest with polyurethane pad
- Seating depth & slope adjustment
- Replaceable seat cover

#### T500HDAU

with adjustable neckrest and headrest on T500DAU

- Based on basic & standard features
- Adjustable armrest with polyurethane pad
- Seating depth & slope adjustment
- Replaceable seat cover
- Adjustable headrest & neckrest

#### 3 | 4. Adjustable Armrest (Optional)

The adjustable armrest supports your forearms with 3 dimensional adjustments of height, pivot and depth.(2 dimensional of height and depth available) Its soft polyurethane pad gives another sensitive touch on the T50.