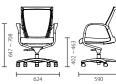

## Basic type and optional features

T50 series offers a full range of variations according to your life style, preference, and needs.

**Backrests**: T50 series offers Polyester/Polyurethane/Fabric Padding/Double raschel finish options on the backrest. The default color is black and color variation available only through the customization procedure.

Adjustable armrests: The armrests has two types of the fixed and the adjustable. The optional adjustable armrest supports your forearms with 3 dimensional adjustments of height, pivot and depth. (2 dimensional of height and depth available) Its soft polyurethane pad gives another sensitive touch on the T50.

\*The non-armrest option is available only through the customization procedure.

Adjustable seat plate: On the seating, T50 has an optional feature of the depth adjustment fitting your thigh size along with the forward tilting supporting the horseback riding posture. This option also comes with a revolutionary replaceable seat cover, which keeps your seating always well-maintained and widens your color choices. Of course, this feature makes a strong environmental case of the recyclability.