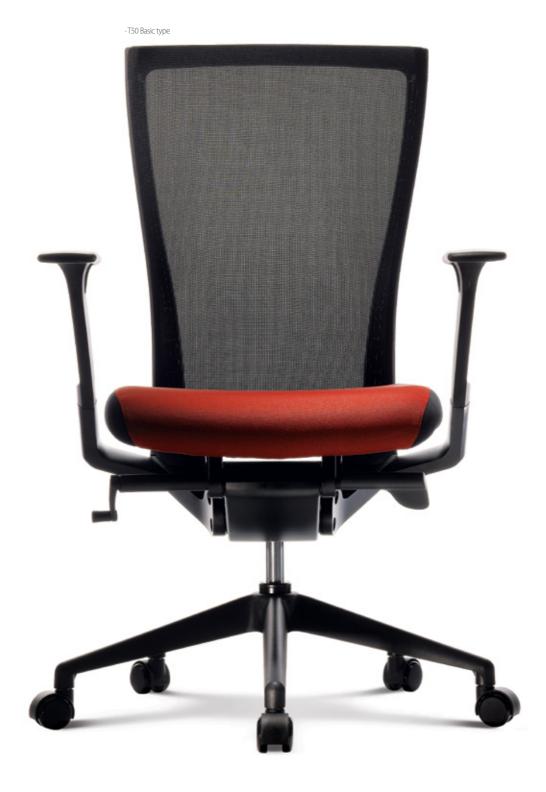

## The freedom your whole body enjoys Humanism in T50

The best ergonomics in chair means you are not aware of being seated while on the chair. Chair features making this possible with highly sophisticated adjustability and functionalities should free you of what disrupts your full immersion in the life. Having all of these features along with easy handlings, T50 series' high performances promise "the freedom your whole body enjoys" at the moment of synchronizing yourself with the chair.

#### Chair with high-performance

The most advanced synchronized tilting mechanism realizes the ergonomic ideal of chair synchronizing with your body in motion. Maximum adjustability with easy handlings of the smartly designed levers completes the highest performance of T50.

#### Fabric mesh backrest

The fabric mesh backrest curbs to any direction. And have perspiration on your back by effectively releasing concentrated heat from your body while seated. The structural tension from the stretched fabric mesh also gives T50 another ergonomic feature of supporting your body in its postures during work.

#### Ergonomic S-line

The beautifully-shaped well-proportioned backrest created with a design motive from the human's well-proportioned build also contributes to further ergonomic comfort and stability in your back.