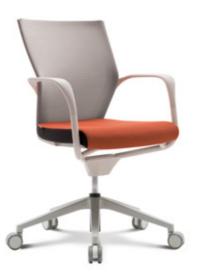

## The freedom your whole body enjoys Humanism in T50

The best ergonomics in chair means you are not aware of being seated while on the chair. Chair features making this possible with highly sophisticated adjustability and functionalities should free you of what disrupts your full immersion in the life. Having all of these features along with easy handlings, T50 series' high performances promise "the freedom your whole body enjoys" at the moment of synchronizing yourself with the chair.

#### Chair with high-performance

The most advanced synchronized tilting mechanism realizes the ergonomic ideal of chair synchronizing with your body in motion. Maximum adjustability with easy handlings of the smartly designed levers completes the highest performance of T50.

#### Fabric mesh backrest

The fabric mesh backrest curbs to any direction. And have perspiration on your back by effectively releasing concentrated heat from your body while seated. The structural tension from the stretched fabric mesh also gives T50 another ergonomic feature of supporting your body in its postures during work.

#### Ergonomic S-line

The beautifully-shaped well-proportioned backrest created with a design motive from the human's well-proportioned build also contributes to further ergonomic comfort and stability in your back.