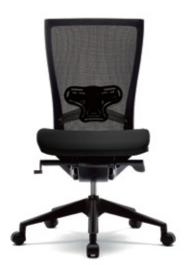

## The freedom your whole body enjoys Humanism in T50

The best ergonomics in chair means you are not aware of being seated while on the chair. Chair features making this possible with highly sophisticated adjustability and functionalities should free you of what disrupts your full immersion in the life. Having all of these features along with easy handlings, T50 series' high performances promise "the freedom your whole body enjoys" at the moment of synchronizing yourself with the chair.

#### Chair with high-performance

The most advanced synchronized tilting mechanism realizes the ergonomic ideal of chair synchronizing with your body in motion. Maximum adjustability with easy handlings of the smartly designed levers completes the highest performance of T50.

#### Fabric mesh backrest

The fabric mesh backrest curbs to any direction. And have perspiration on your back by effectively releasing concentrated heat from your body while seated. The structural tension from the stretched fabric mesh also gives T50 another ergonomic feature of supporting your body in its postures during work.

#### Ergonomic S-line

The beautifully-shaped well-proportioned backrest created with a design motive from the human's well-proportioned build also contributes to further ergonomic comfort and stability in your back.