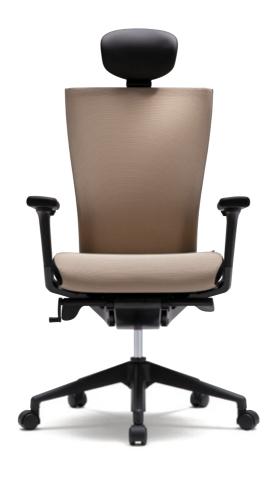

## Finishes represent your prestige Material distinction in T50ex

Finishes of your chair tell who you are. A charisma in T50ex generated from the harmonious finish details of the top-graded Italian genuine leather, the polyurethane mesh, and the polished aluminum parts captivates your first impression. Feel the softness of the genuine fine leather applied on the neckrest, armpads, and seating area. The unique character of polyurethane mesh offers the delicate softness even in the tension of mesh back structure. The metallic element of polished aluminum parts gives more self-confidence on your status beyond physical sturdiness. The high finish touches of T50ex represent your high prestige on a chair that is more than the chair.

#### Italian genuine leather finish

You may feel further delicacy on the surfaces from the genuine fine leather on the neckrest, armpads, and seating area.

#### Polyurethane mesh

Higher durability of polyurethane fabric mesh with additional softness prevents your back from perspiring by effectively releasing the body heat while seated.

#### Polished aluminum parts

Die-casted aluminum parts with polished finish not only make T50ex sturdier but also add up a more elegant and exclusive look.