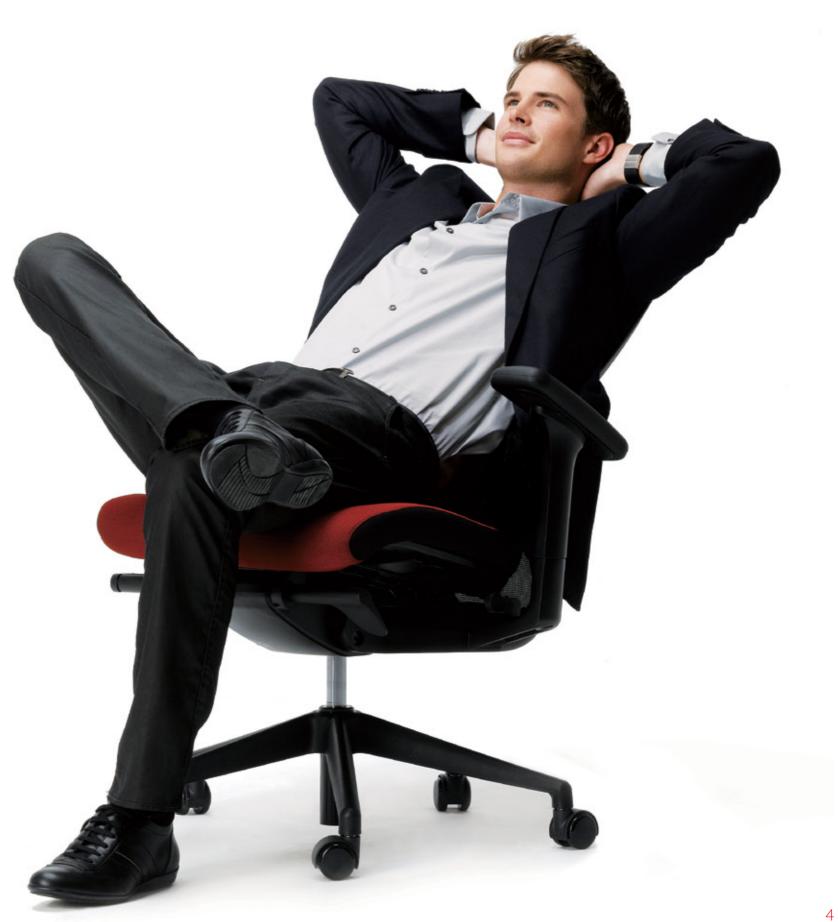

## The freedom your whole body enjoys Humanism in T50

The best ergonomics in chair means you are not aware of being seated while on the chair. Chair features making this possible with highly sophisticated adjustability and functionalities should free you of what disrupts your full immersion in the life. Having all of these features along with easy handlings, T50 series' high performances promise "the freedom your whole body enjoys" at the moment of synchronizing yourself with the chair.

Adjustable armrests: The armrests has two types of the fixed and the adjustable. The optional adjustable armrest supports your forearms with 3 dimensional adjustments of height, pivot and depth. (2 dimensional of height and depth available) Its soft polyurethane pad gives another sensitive touch on the T50.

#### 3 | 4. Adjustable Armrest (Optional)

The adjustable armrest supports your forearms with 3 dimensional adjustments of height, pivot and depth.(2 dimensional of height and depth available) Its soft polyurethane pad gives another sensitive touch on the T50.