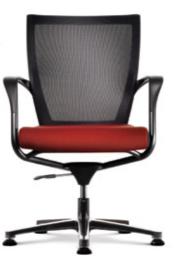

## The freedom your whole body enjoys Humanism in T50

The best ergonomics in chair means you are not aware of being seated while on the chair. Chair features making this possible with highly sophisticated adjustability and functionalities should free you of what disrupts your full immersion in the life. Having all of these features along with easy handlings, T50 series' high performances promise "the freedom your whole body enjoys" at the moment of synchronizing yourself with the chair.

#### Chair with high-performance

The most advanced synchronized tilting mechanism realizes the ergonomic ideal of chair synchronizing with your body in motion. Maximum adjustability with easy handlings of the smartly designed levers completes the highest performance of T50.

#### Fabric mesh backrest

The fabric mesh backrest curbs to any direction. And have perspiration on your back by effectively releasing concentrated heat from your body while seated. The structural tension from the stretched fabric mesh also gives T50 another ergonomic feature of supporting your body in its postures during work.

#### Ergonomic S-line

The beautifully-shaped well-proportioned backrest created with a design motive from the human's well-proportioned build also contributes to further ergonomic comfort and stability in your back.