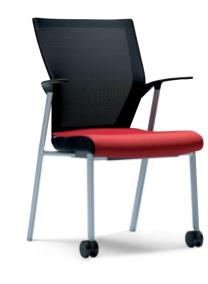

#### T503FU (Quickship)

#### swivel communication chair with polyurethane casters

- Plastic fixed armrest
- Black plastic base
- with polyurethane casters
- Height adjustable pneumatic cylinde
- Mesh type backrest