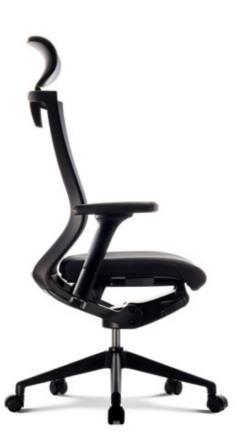

Neckrest: The optional neckrest (or headrest) in artificial leather finish has features of height and angle adjustments that giving a support to either your neck area or head depending on the angle set.

#### 1. Adjustable Neckrest (Optional)

The neckrest (or headrest) minimized pressures on your neck disks with features of height and angle adjustments giving a support to either your neck area or head depending on the angle you set.

#### 6. Synchronized Tilting

T50 adopts the most advanced 3-pivotal down synchronized as its key ergonomic feature. Respective movements on the seating and the backrest follow and support your body sitting in motion.