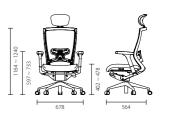

## Basic type and optional features

T50 series offers a full range of variations according to your life style, preference, and needs.

**Backrests**: T50 series offers Polyester/Polyurethane/Fabric Padding/Double raschel finish options on the backrest. The default color is black and color variation available only through the customization procedure.

Adjustable armrests: The armrests has two types of the fixed and the adjustable. The optional adjustable armrest supports your forearms with 3 dimensional adjustments of height, pivot and depth. (2 dimensional of height and depth available) Its soft polyurethane pad gives another sensitive touch on the T50.

\*The non-armrest option is available only through the customization procedure.

Adjustable seat plate: On the seating, T50 has an optional feature of the depth adjustment fitting your thigh size along with the forward tilting supporting the horseback riding posture. This option also comes with a revolutionary replaceable seat cover, which keeps your seating always well-maintained and widens your color choices. Of course, this feature makes a strong environmental case of the recyclability.

**Base:** The base has two material types, plastic and the aluminum polished. For your design preference, you also have an option of having the metal parts of polished armframes conversing to the tilt mechanism

Neckrest: The optional neckrest (or headrest) in artificial leather finish has features of height and angle adjustments that giving a support to either your neck area or head depending on the angle set.

Lumbar support: To give additional and more effective support to the lumbar area T50 series provides option of the lumbar support with 2 way adjustments of height and depth

**I** Leather finish: For more elegant look of T50, an option of Italian natural leather finish on the seating is available. For design consistency in the finish material, this option specifies also the same natural leather finishes on the armpad and the neckrest. For different finishes on the armrest and the neckrest other than the natural leather matching the seating, alternatives like artificial leather are available only through the customization procedure with the signed-off acceptance of any color deviation.