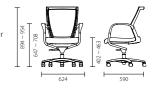

## Basic type and optional features

T50 series offers a full range of variations according to your life style, preference, and needs.

**Backrests**: T50 series offers Polyester/Polyurethane/Fabric Padding/Double raschel finish options on the backrest. The default color is black and color variation available only through the customization procedure.

Adjustable armrests: The armrests has two types of the fixed and the adjustable. The optional adjustable armrest supports your forearms with 3 dimensional adjustments of height, pivot and depth. (2 dimensional of height and depth available) Its soft polyurethane pad gives another sensitive touch on the T50.

\*The non-armrest option is available only through the customization procedure.

Adjustable seat plate: On the seating, T50 has an optional feature of the depth adjustment fitting your thigh size along with the forward tilting supporting the horseback riding posture. This option also comes with a revolutionary replaceable seat cover, which keeps your seating always well-maintained and widens your color choices. Of course, this feature makes a strong environmental case of the recyclability.

**Seat colors**: T50 series offers Red/Blue/Black/Green/ Yellow tone color variations on the seat fabric cover as the standard colors, befitting the style of your own.

Beyond these standard colors :

- 1. First, you may choose from the further color fabric selections stocked in our factory for the other chair series without affecting the normal production lead time. Please consult with your dealer for the color swatches.
- 2. Second, you may have somewhat unlimited choices in the fabric seating color by going through our designated chair fabric collections. Please ask your dealer about our designated color partners for full ranges of fabric color offerings.

**Base:** The base has two material types, plastic and the aluminum polished. For your design preference, you also have an option of having the metal parts of polished armframes conversing to the tilt mechanism