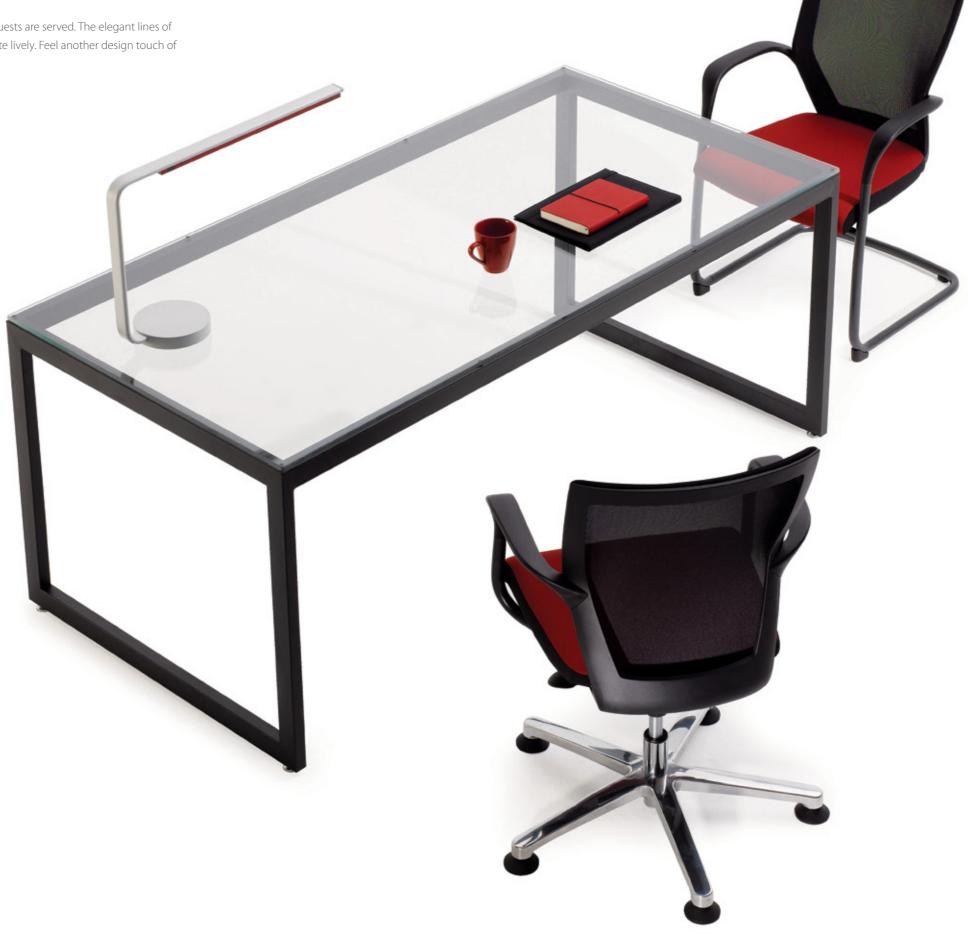

## The freedom your whole body enjoys Humanism in T50

The best ergonomics in chair means you are not aware of being seated while on the chair. Chair features making this possible with highly sophisticated adjustability and functionalities should free you of what disrupts your full immersion in the life. Having all of these features along with easy handlings, T50 series' high performances promise "the freedom your whole body enjoys" at the moment of synchronizing yourself with the chair.

#### Chair with high-performance

The most advanced synchronized tilting mechanism realizes the ergonomic ideal of chair synchronizing with your body in motion. Maximum adjustability with easy handlings of the smartly designed levers completes the highest performance of T50.

# The well-proportionate build, casting a spell on your space Design of T50 and your space

The silhouette from the neckrest through the backrest to the bottom of the tilt pictures the most beautiful line in the world, the human body line of the back. This slim and slender line from the elegant harmony of inspiring shape and translucent material opens up a new perspective of your space by casting a spell of design, which generates vivid contrast between the outline-driven space and T50.

# Creative expansion of the slim and slender line Design of T50c and your space

People want special chairs in the space where critical matters are decided and valuable guests are served. The elegant lines of T50 conference series create the ambient yet more impressive and enable to communicate lively. Feel another design touch of T50c in another space in your life.