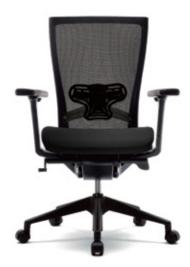

# T50 swivel task chair Basic & Standard Features: T500FU

- Mesh type backrest
- Fixed armrest
- Synchronized tilting mechanism
- Multi-limited tilting mechanism
- (Able to set recline angle)
- Height adjustable pneumatic cylinder
- Polyurethane casters
- Adjustable seat plate
- (Able to change seat plate)
- Engineered plastic base

#### T50 with armrest

- Synchronized Tilt
- Multi Limited Tilt
- Easy Tilt Tension Adjustment
- Height Adjustable Pneumatic Cylinder
- Adjustable Lumbar Support
- Adjustable Armrest - Forward Tilt Mechanism

#### T50 without armrest

- Synchronized Tilt
- Multi Limited Tilt
- Easy Tilt Tension Adjustment
- Height Adjustable Pneumatic Cylinder
- Forward Tilt Mechanism
- Adjustable Seat Depth
- Replaceable Seat Cover