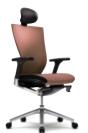

## Finishes represent your prestige Material distinction in T50ex

Finishes of your chair tell who you are. A charisma in T50ex generated from the harmonious finish details of the top-graded Italian genuine leather, the polyurethane mesh, and the polished aluminum parts captivates your first impression. Feel the softness of the genuine fine leather applied on the neckrest, armpads, and seating area. The unique character of polyurethane mesh offers the delicate softness even in the tension of mesh back structure. The metallic element of polished aluminum parts gives more self-confidence on your status beyond physical sturdiness. The high finish touches of T50ex represent your high prestige on a chair that is more than the chair.

#### Italian genuine leather finish

You may feel further delicacy on the surfaces from the genuine fine leather on the neckrest, armpads, and seating area.

Lumbar support: To give additional and more effective support to the lumbar area T50 series provides option of the lumbar support with 2 way adjustments of height and depth

**I** Leather finish: For more elegant look of T50, an option of Italian natural leather finish on the seating is available. For design consistency in the finish material, this option specifies also the same natural leather finishes on the armpad and the neckrest. For different finishes on the armrest and the neckrest other than the natural leather matching the seating, alternatives like artificial leather are available only through the customization procedure with the signed-off acceptance of any color deviation.