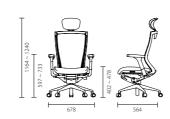

## Quick reference of variations

#### TN500DAU

#### Basic & Standard Features

- Mesh type backrest
- Adjustable armrest
- Synchronized tilting mechanism
- Multi-limited tilting mechanism
- (Able to set recline angle)
- Height adjustable pneumatic cylinder - Adjustable seat plate
- (Able to change seat plate)
- Seating depth & slope adjustment
- Memory foam seat
- Forward tilting mechanism

### TN500LDAU

with lumbar support on the basic type  $\,$ 

- Based on basic & standard features
- Adjustable lumbar support

#### TN500HDAPU

with adjustable neckrest and headrest / polished aluminum with powder coating base on the basic type

- Based on basic & standard features
- Adjustable headrest & neckrest
- Polished aluminum with powder coating base

#### TN500HLDAPU

with lumbar support on TN500HDAPU

- Based on basic & standard features
- Adjustable headrest & neckrest
- Adjustable lumbar support
- Polished aluminum with powder coating base