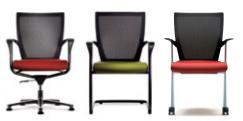

Stripe Mesh Finish: Good ventilation to provide lasting comfort. Features such as high elasticity, stretch and double raschel; now available in striped patterns of various colors.

Matching types: T50 series goes well with T501 and T503 as its cantilevered guest chairs and conference swivel chairs

#### T503FPGRU

#### T501FU

#### T501FEU