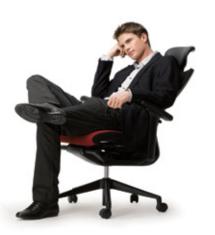

#### 9. Forward Tilting Mechanism (Optional)

With standing toward T50, you may create your seating slanting forward to let you have the horseback riding posture by pulling half-circle the lever toward you located under the left and rear end of the seat. According to the latest ergonomics, this posture helps your spine maintain its minimum level of pressures on the back disks especially during intensive paperwork at desk.

#### 6. Synchronized Tilting

T50 adopts the most advanced 3-pivotal down synchronized as its key ergonomic feature. Respective movements on the seating and the backrest follow and support your body sitting in motion.