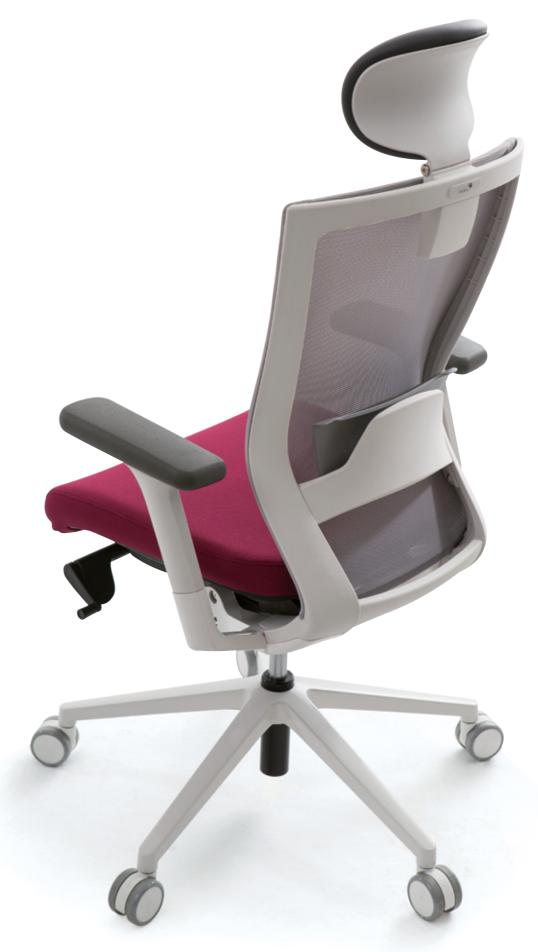

### Attention to details

#### 1. Adjustable Neckrest (Optional)

The neckrest (or headrest) minimized pressures on your neck disks with features of height and angle adjustments giving a support to either your neck area or head depending on the angle you set.

#### 2. Lumbar Supporting S-Line

The beautifully-shaped created with a design motive from the human spine contributes to ergonomic comfort and stability in your back. The belly part of the  ${\sf S}$ optimally minimizes pressures on the the spine disks

#### 3 | 4. Adjustable Armrest (Optional)

The adjustable armrest supports your forearms with 3 dimensional adjustments of height, pivot and depth.(2 dimensional of height and depth available) Its soft polyurethane pad gives another sensitive touch on the T50.

#### 5. Lumbar Support (Optional)

Together with the well-proportionate line backrest, the optional lumbar support gives more effective and sophisticated support to your lumbar. By turning each handle for 2 way adjustments of height and depth, you may find its best spot for your lumbar support. (\*after reaching the maximum forth way adjustment, the lever and wings go back to its original position with a clicking sound)

#### 6. Synchronized Tilting

T50 adopts the most advanced 3-pivotal down synchronized as its key ergonomic feature. Respective movements on the seating and the backrest follow and support your body sitting in motion.