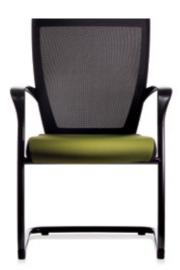

Stripe Mesh Finish: Good ventilation to provide lasting comfort. Features such as high elasticity, stretch and double raschel; now available in striped patterns of various colors.

Matching types: T50 series goes well with T501 and T503 as its cantilevered guest chairs and conference swivel chairs

#### T501FU

#### cantilevered communication chair

- Plastic fixed armrest
- Powder coated black cantilevered frame
- Mesh type backrest