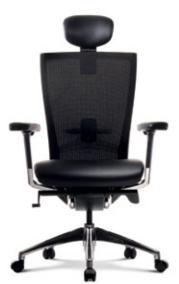

Neckrest: The optional neckrest (or headrest) in artificial leather finish has features of height and angle adjustments that giving a support to either your neck area or head depending on the angle set.

Lumbar support: To give additional and more effective support to the lumbar area T50 series provides option of the lumbar support with 2 way adjustments of height and depth

**I** Leather finish: For more elegant look of T50, an option of Italian natural leather finish on the seating is available. For design consistency in the finish material, this option specifies also the same natural leather finishes on the armpad and the neckrest. For different finishes on the armrest and the neckrest other than the natural leather matching the seating, alternatives like artificial leather are available only through the customization procedure with the signed-off acceptance of any color deviation.

#### 1. Adjustable Neckrest (Optional)

The neckrest (or headrest) minimized pressures on your neck disks with features of height and angle adjustments giving a support to either your neck area or head depending on the angle you set.

#### 14. Italian Genuine Leather Finishes (Optional)

You may feel further delicacy on the surfaces from the genuine fine leather applied on the neckrest, armpads, and seating area.