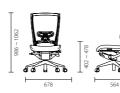

## Basic type and optional features

T50 series offers a full range of variations according to your life style, preference, and needs.

**Backrests**: T50 series offers Polyester/Polyurethane/Fabric Padding/Double raschel finish options on the backrest. The default color is black and color variation available only through the customization procedure.

Adjustable armrests: The armrests has two types of the fixed and the adjustable. The optional adjustable armrest supports your forearms with 3 dimensional adjustments of height, pivot and depth. (2 dimensional of height and depth available) Its soft polyurethane pad gives another sensitive touch on the T50.

\*The non-armrest option is available only through the customization procedure.

Adjustable seat plate: On the seating, T50 has an optional feature of the depth adjustment fitting your thigh size along with the forward tilting supporting the horseback riding posture. This option also comes with a revolutionary replaceable seat cover, which keeps your seating always well-maintained and widens your color choices. Of course, this feature makes a strong environmental case of the recyclability.