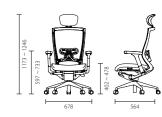

## Basic type and optional features

T50 series offers a full range of variations according to your life style, preference, and needs.

**Backrests**: T50 series offers Polyester/Polyurethane/Fabric Padding/Double raschel finish options on the backrest. The default color is black and color variation available only through the customization procedure.

Adjustable armrests: The armrests has two types of the fixed and the adjustable. The optional adjustable armrest supports your forearms with 3 dimensional adjustments of height, pivot and depth. (2 dimensional of height and depth available) Its soft polyurethane pad gives another sensitive touch on the T50.

\*The non-armrest option is available only through the customization procedure.

Adjustable seat plate: On the seating, T50 has an optional feature of the depth adjustment fitting your thigh size along with the forward tilting supporting the horseback riding posture. This option also comes with a revolutionary replaceable seat cover, which keeps your seating always well-maintained and widens your color choices. Of course, this feature makes a strong environmental case of the recyclability.