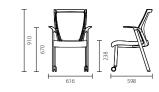

## Basic type and optional features

T50 series offers a full range of variations according to your life style, preference, and needs.

**Backrests**: T50 series offers Polyester/Polyurethane/Fabric Padding/Double raschel finish options on the backrest. The default color is black and color variation available only through the customization procedure.

Adjustable armrests: The armrests has two types of the fixed and the adjustable. The optional adjustable armrest supports your forearms with 3 dimensional adjustments of height, pivot and depth. (2 dimensional of height and depth available) Its soft polyurethane pad gives another sensitive touch on the T50.

\*The non-armrest option is available only through the customization procedure.

Adjustable seat plate: On the seating, T50 has an optional feature of the depth adjustment fitting your thigh size along with the forward tilting supporting the horseback riding posture. This option also comes with a revolutionary replaceable seat cover, which keeps your seating always well-maintained and widens your color choices. Of course, this feature makes a strong environmental case of the recyclability.

**Seat colors**: T50 series offers Red/Blue/Black/Green/ Yellow tone color variations on the seat fabric cover as the standard colors, befitting the style of your own.

Beyond these standard colors :

- 1. First, you may choose from the further color fabric selections stocked in our factory for the other chair series without affecting the normal production lead time. Please consult with your dealer for the color swatches.
- 2. Second, you may have somewhat unlimited choices in the fabric seating color by going through our designated chair fabric collections. Please ask your dealer about our designated color partners for full ranges of fabric color offerings.

**Base:** The base has two material types, plastic and the aluminum polished. For your design preference, you also have an option of having the metal parts of polished armframes conversing to the tilt mechanism

Neckrest: The optional neckrest (or headrest) in artificial leather finish has features of height and angle adjustments that giving a support to either your neck area or head depending on the angle set.

Lumbar support: To give additional and more effective support to the lumbar area T50 series provides option of the lumbar support with 2 way adjustments of height and depth

**I** Leather finish: For more elegant look of T50, an option of Italian natural leather finish on the seating is available. For design consistency in the finish material, this option specifies also the same natural leather finishes on the armpad and the neckrest. For different finishes on the armrest and the neckrest other than the natural leather matching the seating, alternatives like artificial leather are available only through the customization procedure with the signed-off acceptance of any color deviation.