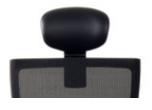

Neckrest: The optional neckrest (or headrest) in artificial leather finish has features of height and angle adjustments that giving a support to either your neck area or head depending on the angle set.

#### 1. Adjustable Neckrest (Optional)

The neckrest (or headrest) minimized pressures on your neck disks with features of height and angle adjustments giving a support to either your neck area or head depending on the angle you set.