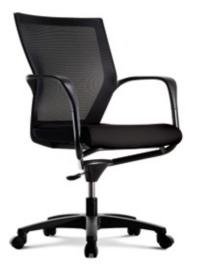

# T50 swivel task chair Basic & Standard Features: T500FU

- Mesh type backrest
- Fixed armrest
- Synchronized tilting mechanism
- Multi-limited tilting mechanism
- (Able to set recline angle)
- Height adjustable pneumatic cylinder
- Polyurethane casters
- Adjustable seat plate
- (Able to change seat plate)
- Engineered plastic base

#### T500DAU

with adjustable armrests on the basic type

- Based on basic & standard features
- Adjustable armrest with polyurethane pad
- Seating depth & slope adjustment
- Replaceable seat cover

#### T500HDAU

with adjustable neckrest and headrest on T500DAU

- Based on basic & standard features
- Adjustable armrest with polyurethane pad
- Seating depth & slope adjustment
- Replaceable seat cover
- Adjustable headrest & neckrest

### T500HLDAU

with lumbar support on T500HLDAU

- Based on basic & standard features
- Adjustable armrest with polyurethane pad
- Seating depth & slope adjustment
- Replaceable seat cover
- Adjustable headrest & neckrest
- Adjustable lumbar support

#### T500HLDASU

upgraded with polished aluminum structure on T500HLDAU

- Based on basic & standard features
- Adjustable armrest with polyurethane pad
- Seating depth & slope adjustment
- Replaceable seat cover
- Adjustable headrest & neckrest
- Adjustable lumbar support
- Polished aluminum base and armrests