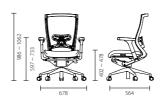

#### Basic & Standard Features

- Mesh type backrest
- Adjustable armrest
- Synchronized tilting mechanism
- Multi-limited tilting mechanism
- (Able to set recline angle)
- Height adjustable pneumatic cylinder - Adjustable seat plate
- (Able to change seat plate)
- Seating depth & slope adjustment
- Memory foam seat
- Forward tilting mechanism

### TN500LDAU

with lumbar support on the basic type  $\,$ 

- Based on basic & standard features
- Adjustable lumbar support

#### TN500HDAPU

with adjustable neckrest and headrest / polished aluminum with powder coating base on the basic type

- Based on basic & standard features
- Adjustable headrest & neckrest
- Polished aluminum with powder coating base

#### TN500HLDAPU

with lumbar support on TN500HDAPU

- Based on basic & standard features
- Adjustable headrest & neckrest
- Adjustable lumbar support
- Polished aluminum with powder coating base