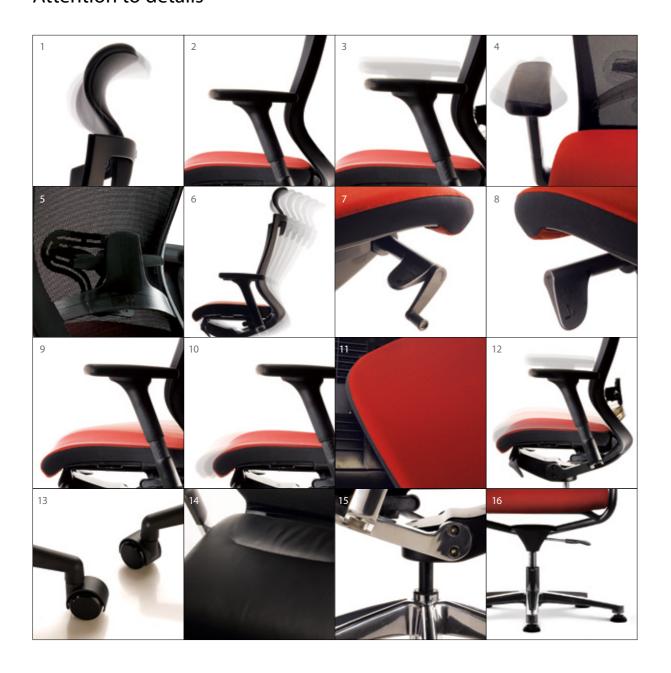

#### 1. Adjustable Neckrest (Optional)

The neckrest (or headrest) minimized pressures on your neck disks with features of height and angle adjustments giving a support to either your neck area or head depending on the angle you set.

#### 2. Lumbar Supporting S-Line

The beautifully-shaped created with a design motive from the human spine contributes to ergonomic comfort and stability in your back. The belly part of the  ${\sf S}$ optimally minimizes pressures on the the spine disks

#### 3 | 4. Adjustable Armrest (Optional)

The adjustable armrest supports your forearms with 3 dimensional adjustments of height, pivot and depth.(2 dimensional of height and depth available) Its soft polyurethane pad gives another sensitive touch on the T50.

#### 5. Lumbar Support (Optional)

Together with the well-proportionate line backrest, the optional lumbar support gives more effective and sophisticated support to your lumbar. By turning each handle for 2 way adjustments of height and depth, you may find its best spot for your lumbar support. (\*after reaching the maximum forth way adjustment, the lever and wings go back to its original position with a clicking sound)

#### 6. Synchronized Tilting

T50 adopts the most advanced 3-pivotal down synchronized as its key ergonomic feature. Respective movements on the seating and the backrest follow and support your body sitting in motion.

#### 7. Easy Tilting Tension Adjustment

Depending on your body weight and preference, you may easily adjust the tension of your tilting movement by turning the lever clock/counter-clockwise under the seat to an appropriate level.

#### 8. 5-Step Tilting Angle Limiter

More advanced than tilting angle locker, this 5 step multi limiter helps you control over your maximum levels of tilting angles depending on your preferred working

#### 9. Forward Tilting Mechanism (Optional)

With standing toward T50, you may create your seating slanting forward to let you have the horseback riding posture by pulling half-circle the lever toward you located under the left and rear end of the seat. According to the latest ergonomics, this posture helps your spine maintain its minimum level of pressures on the back disks especially during intensive paperwork at desk.

#### 10. Seating Depth Adjustment (Optional)

By pulling out the lever under the seat, you may adjust the depth of your seating to fit your thigh size.

#### 11. Replaceable Seat Cover (Optional)

Revolutionary replaceable seat cover keeps your seating always well maintained and widens color choices. This feature makes a strong environmental case of the recyclability. You may change the seat cover easily by detaching the 2 velcro fringes located under both rear corners of the seat from the seating plate panel.

#### 12. Height Adjustable Pneumatic Cylinder

Using the right lever under the seat and your weight load, you may adjust the seat height to an appropriate level depending on your physique.

#### 13. Polyurethane Casters

Polyurethane for casters minimizes noises and scratches on the hard floor during the movement.

#### 14. Italian Genuine Leather Finishes (Optional)

You may feel further delicacy on the surfaces from the genuine fine leather applied on the neckrest, armpads, and seating area.

#### 15. Polished Aluminum Armframes and Base (Optional)

The die-casted aluminum base and armframes in polished aluminum create T50 luxurier and sturdier.

#### 16. Automatic Returning Pneumatic Cylinder

When leaving T503FPGR, the default height and rotating angle will be set automatically.