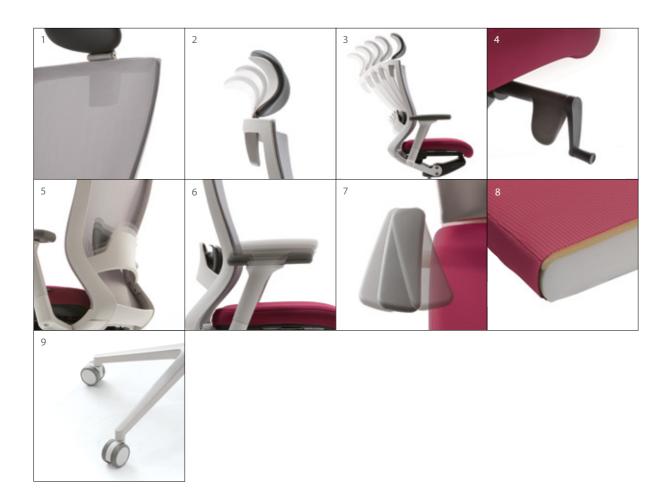

#### 1. Adjustable Neckrest (Optional)

The neckrest (or headrest) minimized pressures on your neck disks with features of height and angle adjustments giving a support to either your neck area or head depending on the angle you set.

#### 2. Adjustable Headrest

The headrest minimizes pressures on your neck disks with features of height and angle adjustments giving a support to either your neck area or head depending on the angle you set.