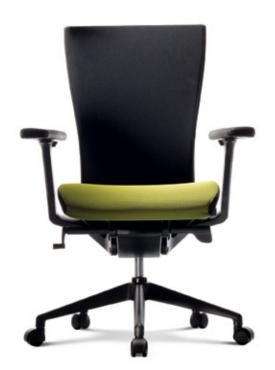

## The freedom your whole body enjoys Humanism in T50

The best ergonomics in chair means you are not aware of being seated while on the chair. Chair features making this possible with highly sophisticated adjustability and functionalities should free you of what disrupts your full immersion in the life. Having all of these features along with easy handlings, T50 series' high performances promise "the freedom your whole body enjoys" at the moment of synchronizing yourself with the chair.

#### Chair with high-performance

The most advanced synchronized tilting mechanism realizes the ergonomic ideal of chair synchronizing with your body in motion. Maximum adjustability with easy handlings of the smartly designed levers completes the highest performance of T50.

#### Ergonomic S-line

The beautifully-shaped well-proportioned backrest created with a design motive from the human's well-proportioned build also contributes to further ergonomic comfort and stability in your back.