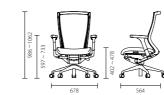

## Basic type and optional features

T50 series offers a full range of variations according to your life style, preference, and needs.

**Backrests**: T50 series offers Polyester/Polyurethane/Fabric Padding/Double raschel finish options on the backrest. The default color is black and color variation available only through the customization procedure.

**Seat colors**: T50 series offers Red/Blue/Black/Green/ Yellow tone color variations on the seat fabric cover as the standard colors, befitting the style of your own.

Beyond these standard colors :

- 1. First, you may choose from the further color fabric selections stocked in our factory for the other chair series without affecting the normal production lead time. Please consult with your dealer for the color swatches.
- 2. Second, you may have somewhat unlimited choices in the fabric seating color by going through our designated chair fabric collections. Please ask your dealer about our designated color partners for full ranges of fabric color offerings.