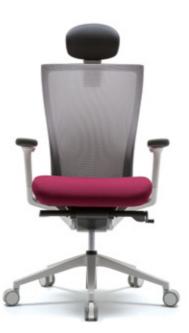

## The freedom your whole body enjoys Humanism in T50

The best ergonomics in chair means you are not aware of being seated while on the chair. Chair features making this possible with highly sophisticated adjustability and functionalities should free you of what disrupts your full immersion in the life. Having all of these features along with easy handlings, T50 series' high performances promise "the freedom your whole body enjoys" at the moment of synchronizing yourself with the chair.

#### Chair with high-performance

The most advanced synchronized tilting mechanism realizes the ergonomic ideal of chair synchronizing with your body in motion. Maximum adjustability with easy handlings of the smartly designed levers completes the highest performance of T50.

#### Fabric mesh backrest

The fabric mesh backrest curbs to any direction. And have perspiration on your back by effectively releasing concentrated heat from your body while seated. The structural tension from the stretched fabric mesh also gives T50 another ergonomic feature of supporting your body in its postures during work.

#### Ergonomic S-line

The beautifully-shaped well-proportioned backrest created with a design motive from the human's well-proportioned build also contributes to further ergonomic comfort and stability in your back.