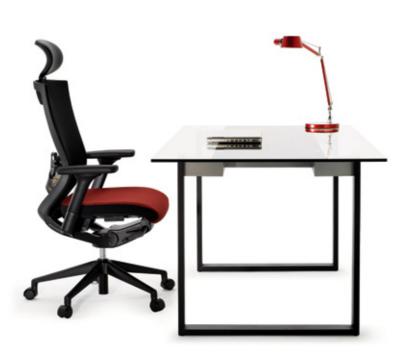

# The well-proportionate build, casting a spell on your space Design of T50 and your space

The silhouette from the neckrest through the backrest to the bottom of the tilt pictures the most beautiful line in the world, the human body line of the back. This slim and slender line from the elegant harmony of inspiring shape and translucent material opens up a new perspective of your space by casting a spell of design, which generates vivid contrast between the outline-driven space and T50.

# Creative expansion of the slim and slender line Design of T50c and your space

People want special chairs in the space where critical matters are decided and valuable guests are served. The elegant lines of T50 conference series create the ambient yet more impressive and enable to communicate lively. Feel another design touch of T50c in another space in your life.