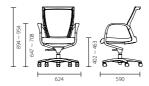

## Basic type and optional features

T50 series offers a full range of variations according to your life style, preference, and needs.

**Backrests**: T50 series offers Polyester/Polyurethane/Fabric Padding/Double raschel finish options on the backrest. The default color is black and color variation available only through the customization procedure.

Adjustable armrests: The armrests has two types of the fixed and the adjustable. The optional adjustable armrest supports your forearms with 3 dimensional adjustments of height, pivot and depth. (2 dimensional of height and depth available) Its soft polyurethane pad gives another sensitive touch on the T50.

\*The non-armrest option is available only through the customization procedure.

Adjustable seat plate: On the seating, T50 has an optional feature of the depth adjustment fitting your thigh size along with the forward tilting supporting the horseback riding posture. This option also comes with a revolutionary replaceable seat cover, which keeps your seating always well-maintained and widens your color choices. Of course, this feature makes a strong environmental case of the recyclability.

**Seat colors**: T50 series offers Red/Blue/Black/Green/ Yellow tone color variations on the seat fabric cover as the standard colors, befitting the style of your own.

Beyond these standard colors :

- 1. First, you may choose from the further color fabric selections stocked in our factory for the other chair series without affecting the normal production lead time. Please consult with your dealer for the color swatches.
- 2. Second, you may have somewhat unlimited choices in the fabric seating color by going through our designated chair fabric collections. Please ask your dealer about our designated color partners for full ranges of fabric color offerings.

**Base:** The base has two material types, plastic and the aluminum polished. For your design preference, you also have an option of having the metal parts of polished armframes conversing to the tilt mechanism