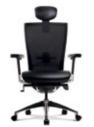

## The freedom your whole body enjoys Humanism in T50

The best ergonomics in chair means you are not aware of being seated while on the chair. Chair features making this possible with highly sophisticated adjustability and functionalities should free you of what disrupts your full immersion in the life. Having all of these features along with easy handlings, T50 series' high performances promise "the freedom your whole body enjoys" at the moment of synchronizing yourself with the chair.

#### Chair with high-performance

The most advanced synchronized tilting mechanism realizes the ergonomic ideal of chair synchronizing with your body in motion. Maximum adjustability with easy handlings of the smartly designed levers completes the highest performance of T50.

# T50 swivel task chair Basic & Standard Features: T500FU

- Mesh type backrest
- Fixed armrest
- Synchronized tilting mechanism
- Multi-limited tilting mechanism
- (Able to set recline angle)
- Height adjustable pneumatic cylinder
- Polyurethane casters
- Adjustable seat plate
- (Able to change seat plate)
- Engineered plastic base