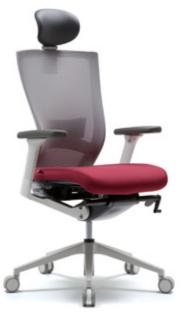

## Finishes represent your prestige Material distinction in T50ex

Finishes of your chair tell who you are. A charisma in T50ex generated from the harmonious finish details of the top-graded Italian genuine leather, the polyurethane mesh, and the polished aluminum parts captivates your first impression. Feel the softness of the genuine fine leather applied on the neckrest, armpads, and seating area. The unique character of polyurethane mesh offers the delicate softness even in the tension of mesh back structure. The metallic element of polished aluminum parts gives more self-confidence on your status beyond physical sturdiness. The high finish touches of T50ex represent your high prestige on a chair that is more than the chair.

#### Italian genuine leather finish

You may feel further delicacy on the surfaces from the genuine fine leather on the neckrest, armpads, and seating area.

#### Polyurethane mesh

Higher durability of polyurethane fabric mesh with additional softness prevents your back from perspiring by effectively releasing the body heat while seated.

#### Polished aluminum parts

Die-casted aluminum parts with polished finish not only make T50ex sturdier but also add up a more elegant and exclusive look.