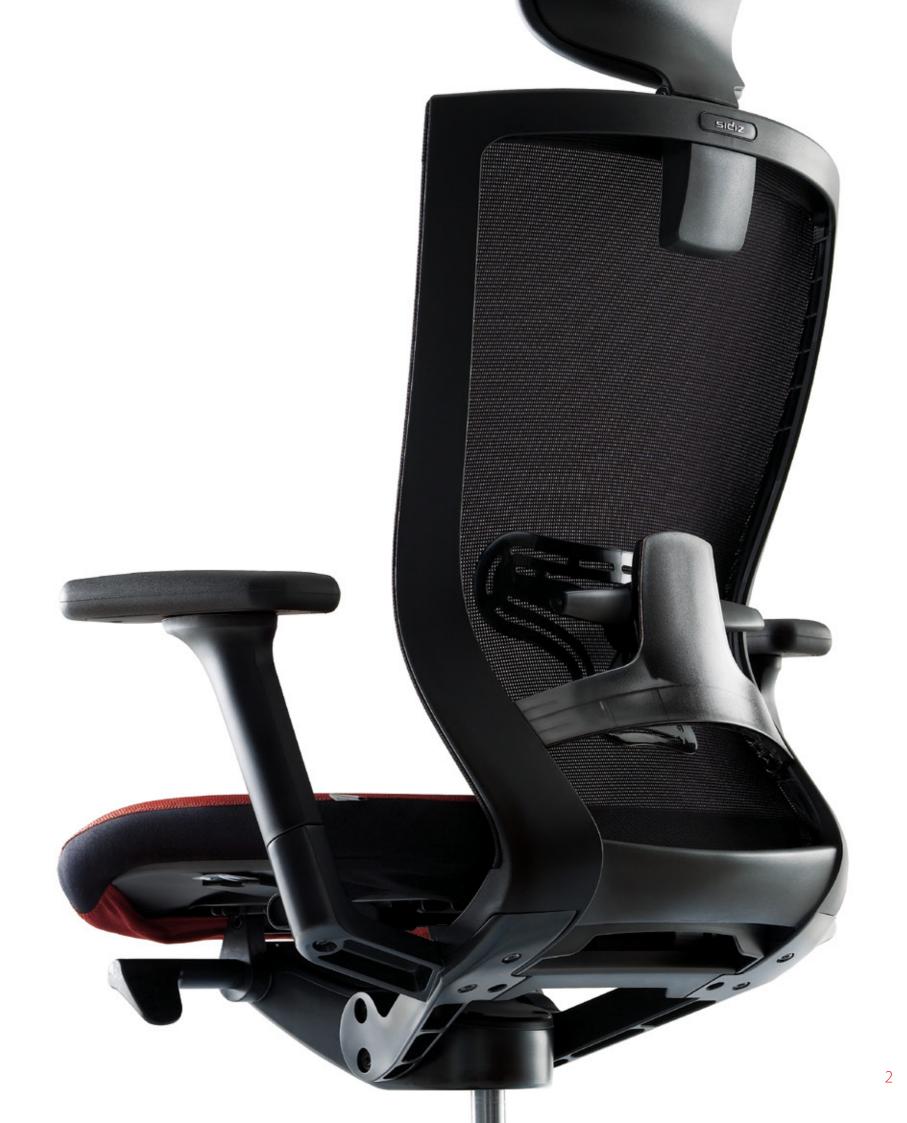

## The freedom your whole body enjoys Humanism in T50

The best ergonomics in chair means you are not aware of being seated while on the chair. Chair features making this possible with highly sophisticated adjustability and functionalities should free you of what disrupts your full immersion in the life. Having all of these features along with easy handlings, T50 series' high performances promise "the freedom your whole body enjoys" at the moment of synchronizing yourself with the chair.

# The well-proportionate build, casting a spell on your space Design of T50 and your space

The silhouette from the neckrest through the backrest to the bottom of the tilt pictures the most beautiful line in the world, the human body line of the back. This slim and slender line from the elegant harmony of inspiring shape and translucent material opens up a new perspective of your space by casting a spell of design, which generates vivid contrast between the outline-driven space and T50.