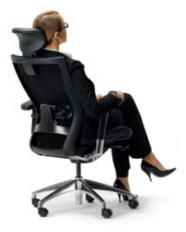

## Finishes represent your prestige Material distinction in T50ex

Finishes of your chair tell who you are. A charisma in T50ex generated from the harmonious finish details of the top-graded Italian genuine leather, the polyurethane mesh, and the polished aluminum parts captivates your first impression. Feel the softness of the genuine fine leather applied on the neckrest, armpads, and seating area. The unique character of polyurethane mesh offers the delicate softness even in the tension of mesh back structure. The metallic element of polished aluminum parts gives more self-confidence on your status beyond physical sturdiness. The high finish touches of T50ex represent your high prestige on a chair that is more than the chair.

Neckrest: The optional neckrest (or headrest) in artificial leather finish has features of height and angle adjustments that giving a support to either your neck area or head depending on the angle set.

Lumbar support: To give additional and more effective support to the lumbar area T50 series provides option of the lumbar support with 2 way adjustments of height and depth

**I** Leather finish: For more elegant look of T50, an option of Italian natural leather finish on the seating is available. For design consistency in the finish material, this option specifies also the same natural leather finishes on the armpad and the neckrest. For different finishes on the armrest and the neckrest other than the natural leather matching the seating, alternatives like artificial leather are available only through the customization procedure with the signed-off acceptance of any color deviation.