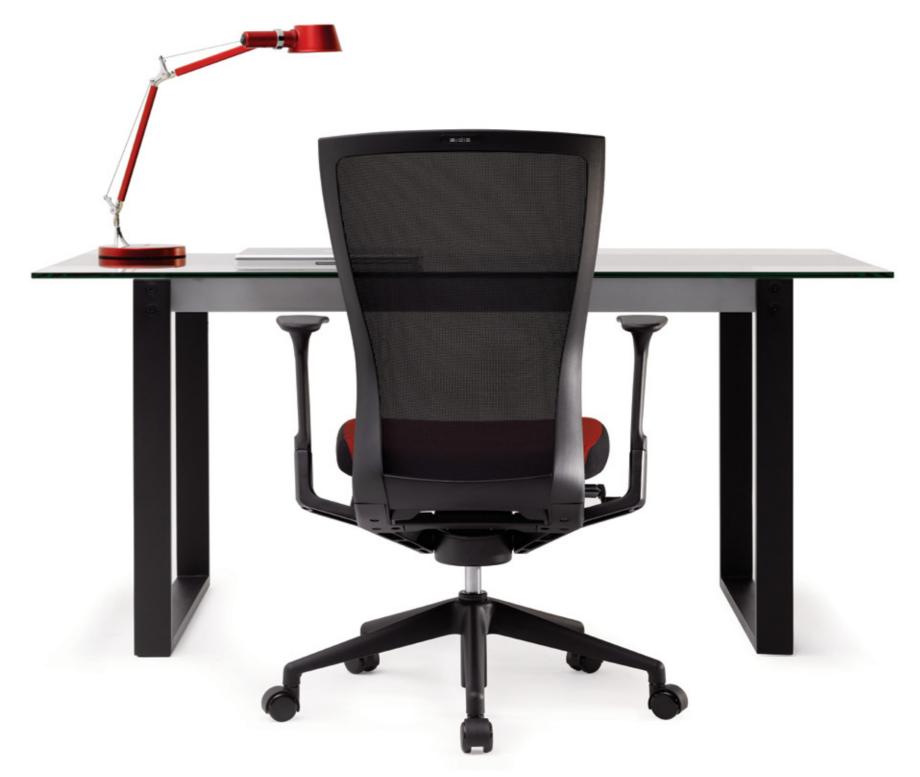

# The well-proportionate build, casting a spell on your space Design of T50 and your space

The silhouette from the neckrest through the backrest to the bottom of the tilt pictures the most beautiful line in the world, the human body line of the back. This slim and slender line from the elegant harmony of inspiring shape and translucent material opens up a new perspective of your space by casting a spell of design, which generates vivid contrast between the outline-driven space and T50.

# Creative expansion of the slim and slender line Design of T50c and your space

People want special chairs in the space where critical matters are decided and valuable guests are served. The elegant lines of T50 conference series create the ambient yet more impressive and enable to communicate lively. Feel another design touch of T50c in another space in your life.