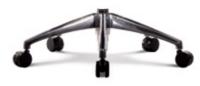

**Base:** The base has two material types, plastic and the aluminum polished. For your design preference, you also have an option of having the metal parts of polished armframes conversing to the tilt mechanism

#### 15. Polished Aluminum Armframes and Base (Optional)

The die-casted aluminum base and armframes in polished aluminum create T50 luxurier and sturdier.