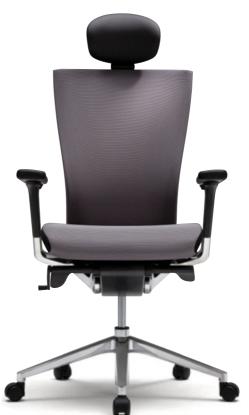

## The freedom your whole body enjoys Humanism in T50

The best ergonomics in chair means you are not aware of being seated while on the chair. Chair features making this possible with highly sophisticated adjustability and functionalities should free you of what disrupts your full immersion in the life. Having all of these features along with easy handlings, T50 series' high performances promise "the freedom your whole body enjoys" at the moment of synchronizing yourself with the chair.

#### Chair with high-performance

The most advanced synchronized tilting mechanism realizes the ergonomic ideal of chair synchronizing with your body in motion. Maximum adjustability with easy handlings of the smartly designed levers completes the highest performance of T50.

#### Fabric mesh backrest

The fabric mesh backrest curbs to any direction. And have perspiration on your back by effectively releasing concentrated heat from your body while seated. The structural tension from the stretched fabric mesh also gives T50 another ergonomic feature of supporting your body in its postures during work.

#### Ergonomic S-line

The beautifully-shaped well-proportioned backrest created with a design motive from the human's well-proportioned build also contributes to further ergonomic comfort and stability in your back.