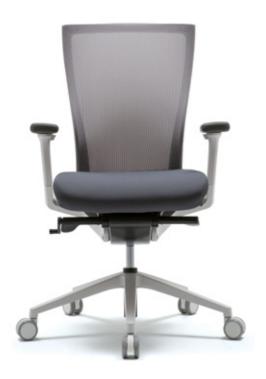

## The freedom your whole body enjoys Humanism in T50

The best ergonomics in chair means you are not aware of being seated while on the chair. Chair features making this possible with highly sophisticated adjustability and functionalities should free you of what disrupts your full immersion in the life. Having all of these features along with easy handlings, T50 series' high performances promise "the freedom your whole body enjoys" at the moment of synchronizing yourself with the chair.

#### Chair with high-performance

The most advanced synchronized tilting mechanism realizes the ergonomic ideal of chair synchronizing with your body in motion. Maximum adjustability with easy handlings of the smartly designed levers completes the highest performance of T50.

#### Fabric mesh backrest

The fabric mesh backrest curbs to any direction. And have perspiration on your back by effectively releasing concentrated heat from your body while seated. The structural tension from the stretched fabric mesh also gives T50 another ergonomic feature of supporting your body in its postures during work.

#### Ergonomic S-line

The beautifully-shaped well-proportioned backrest created with a design motive from the human's well-proportioned build also contributes to further ergonomic comfort and stability in your back.