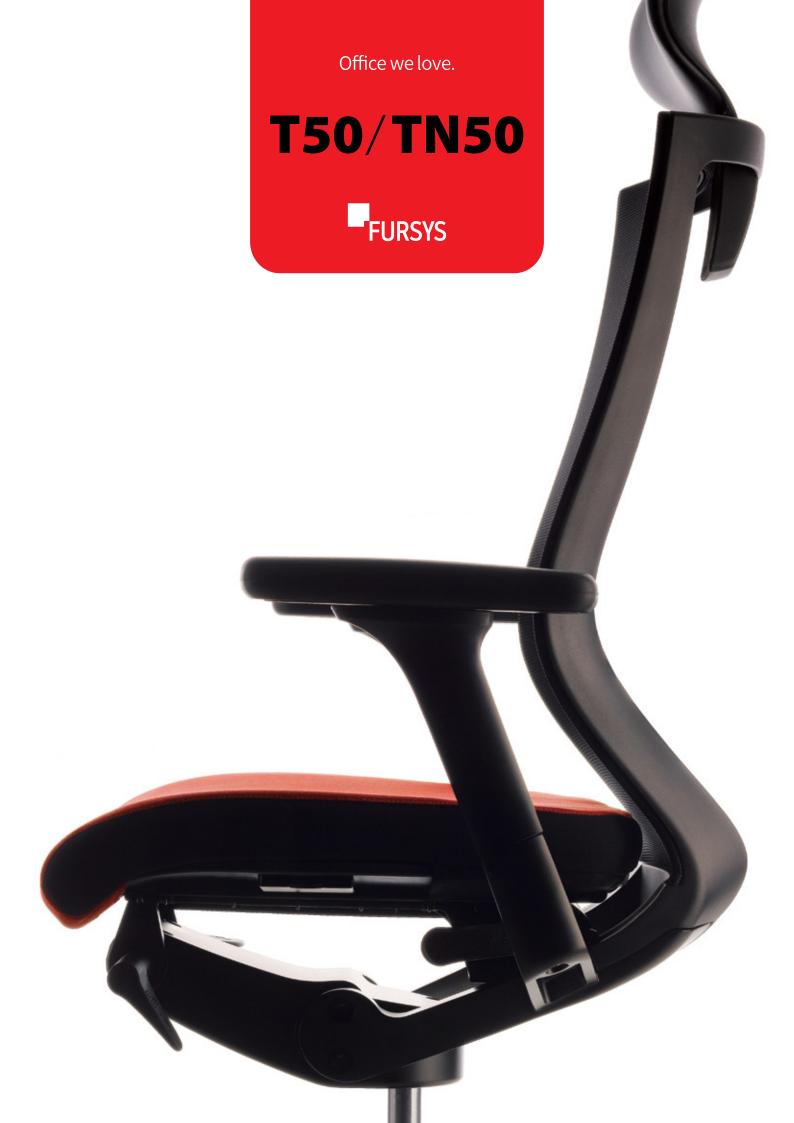

#### Chair with high-performance

The most advanced synchronized tilting mechanism realizes the ergonomic ideal of chair synchronizing with your body in motion. Maximum adjustability with easy handlings of the smartly designed levers completes the highest performance of T50.

#### Fabric mesh backrest

The fabric mesh backrest curbs to any direction. And have perspiration on your back by effectively releasing concentrated heat from your body while seated. The structural tension from the stretched fabric mesh also gives T50 another ergonomic feature of supporting your body in its postures during work.

#### Ergonomic S-line

The beautifully-shaped well-proportioned backrest created with a design motive from the human's well-proportioned build also contributes to further ergonomic comfort and stability in your back.