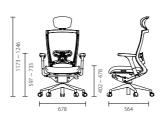

## Basic type and optional features

T50 series offers a full range of variations according to your life style, preference, and needs.

**Backrests**: T50 series offers Polyester/Polyurethane/Fabric Padding/Double raschel finish options on the backrest. The default color is black and color variation available only through the customization procedure.

Adjustable armrests: The armrests has two types of the fixed and the adjustable. The optional adjustable armrest supports your forearms with 3 dimensional adjustments of height, pivot and depth. (2 dimensional of height and depth available) Its soft polyurethane pad gives another sensitive touch on the T50.

\*The non-armrest option is available only through the customization procedure.

Adjustable seat plate: On the seating, T50 has an optional feature of the depth adjustment fitting your thigh size along with the forward tilting supporting the horseback riding posture. This option also comes with a revolutionary replaceable seat cover, which keeps your seating always well-maintained and widens your color choices. Of course, this feature makes a strong environmental case of the recyclability.