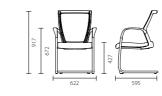

## Basic type and optional features

T50 series offers a full range of variations according to your life style, preference, and needs.

**Backrests**: T50 series offers Polyester/Polyurethane/Fabric Padding/Double raschel finish options on the backrest. The default color is black and color variation available only through the customization procedure.

Adjustable armrests: The armrests has two types of the fixed and the adjustable. The optional adjustable armrest supports your forearms with 3 dimensional adjustments of height, pivot and depth. (2 dimensional of height and depth available) Its soft polyurethane pad gives another sensitive touch on the T50.

\*The non-armrest option is available only through the customization procedure.

Adjustable seat plate: On the seating, T50 has an optional feature of the depth adjustment fitting your thigh size along with the forward tilting supporting the horseback riding posture. This option also comes with a revolutionary replaceable seat cover, which keeps your seating always well-maintained and widens your color choices. Of course, this feature makes a strong environmental case of the recyclability.