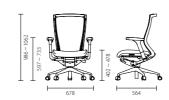

## Basic type and optional features

T50 series offers a full range of variations according to your life style, preference, and needs.

**Backrests**: T50 series offers Polyester/Polyurethane/Fabric Padding/Double raschel finish options on the backrest. The default color is black and color variation available only through the customization procedure.

Adjustable armrests: The armrests has two types of the fixed and the adjustable. The optional adjustable armrest supports your forearms with 3 dimensional adjustments of height, pivot and depth. (2 dimensional of height and depth available) Its soft polyurethane pad gives another sensitive touch on the T50.

\*The non-armrest option is available only through the customization procedure.

Adjustable seat plate: On the seating, T50 has an optional feature of the depth adjustment fitting your thigh size along with the forward tilting supporting the horseback riding posture. This option also comes with a revolutionary replaceable seat cover, which keeps your seating always well-maintained and widens your color choices. Of course, this feature makes a strong environmental case of the recyclability.

**Base:** The base has two material types, plastic and the aluminum polished. For your design preference, you also have an option of having the metal parts of polished armframes conversing to the tilt mechanism

Neckrest: The optional neckrest (or headrest) in artificial leather finish has features of height and angle adjustments that giving a support to either your neck area or head depending on the angle set.

Lumbar support: To give additional and more effective support to the lumbar area T50 series provides option of the lumbar support with 2 way adjustments of height and depth

**I** Leather finish: For more elegant look of T50, an option of Italian natural leather finish on the seating is available. For design consistency in the finish material, this option specifies also the same natural leather finishes on the armpad and the neckrest. For different finishes on the armrest and the neckrest other than the natural leather matching the seating, alternatives like artificial leather are available only through the customization procedure with the signed-off acceptance of any color deviation.