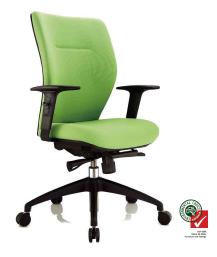

## GECA\_i.D

i.D chair, Adjustable arms Dimensions Overall : 65cm W x 54cm D Seat: 50cm W x 47cm D Seat depth increased up to 53cmD with Optional seat slide Seat Height: 46cm - 58cm Back: 47cm W x 49cm-56cm H Mtrs: 0.9m - Subject to fabric stretch ability