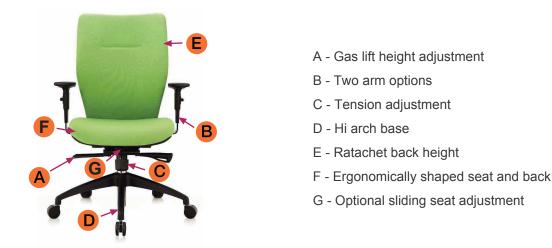

Options: Height adjustable arms | 4 directional arm pads | Seat Slide | Hi aluminum base | Low aluminum base | Low nylon base |

- All Nylon parts are recyclable
- Plywood is from FSC accredited sources
- Foam is CFC free and recyclable
  - Aluminum parts are recyclable
  - Product stewardship
  - Easy to disassemble