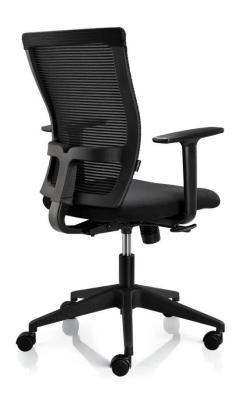

## **TODAY**

Design:2013

**Application** 

Task Meeting Training

- A Swivel and tilt mechanism
- B Tension adjustment
- C Fixed arm rests/removable
- D High arch base
- E Ergonomically designed Mesh backrest
- F Large seat with waterfall front edge