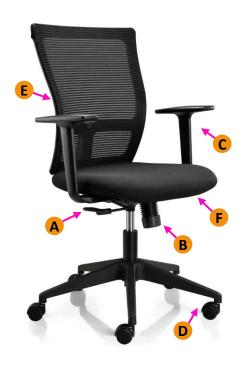

## **TODAY**

Design:2013

**Application** 

Task Meeting Training

- A Swivel and tilt mechanism
- B Tension adjustment
- C Fixed arm rests/removable
- D High arch base
- E Ergonomically designed Mesh backrest
- F Large seat with waterfall front edge